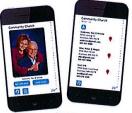

The directory includes church activity pages that highlight ministries and groups, a family portrait section and a roster of all members.

A new mobile directory app is available, which offers the pastor and staff members a convenient tool to stay connected with families.

#### **Mobile Directory App**

\$200 value or 2 participation points

An online application of your families that can be accessed by your staff through secure access codes.