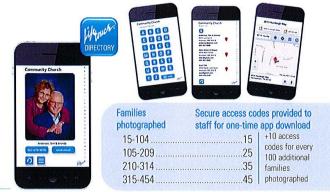

#### **Mobile Directory App**

\$200 value or 2 participation points

An online application of your families that can be accessed by your staff through secure access codes.

#### Available approximately 4 weeks after photography:

 View Lifetouch photographed family images with instant links to phone and email

#### Updated when your directory ships to include:

 Your entire roster listing with instant links to phone, emails and maps