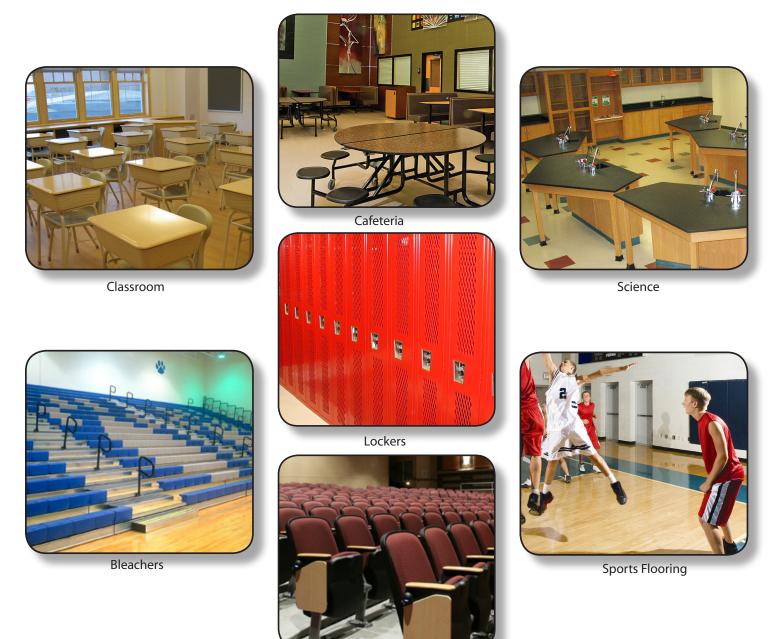

Incorporated in 1952, Nickerson Corporation is one of the nation's top suppliers of educational furniture, equipment and parts. Nickerson Corporation is a second generation family business run by a father/ daughter team. For over 50 years Nickerson has been supplying items such as bleachers, science labs, athletic equipment and classroom furniture to schools in New York, New Jersey, and Pennsylvania. Based out of Bay Shore NY Nickerson Corporation has over 50 valuable employees to be at your service for budgets, quotes, design service, on-site assistance, and project management.

## • Virco-Classroom Furniture

- Columbia Classroom Furniture
- National Public Seating Folding Chairs & Tables
- Clarin Fixed and Folding Seating

## **ATHLETIC EQUIPMENT & BLEACHERS**

- Hussey Telescopic Bleacher
- Draper Gym Equipment
- Promats Wall Pads
- Sturdisteel- Outdoor Bleachers, Tilt & Roll
- Fair-Play Scoreboards

# **CAFETERIA/STAGE & RISERS**

- Virco Cafeteria Tables
- Palmer Hamilton Mobile Folding Tables, Plastic Tables,
- SICO Stages & Risers

# LOCKERS & RESTROOM

- Art Metal New Athletic & Corridor Lockers
- Restroom Partitions (Shiffler Equip)