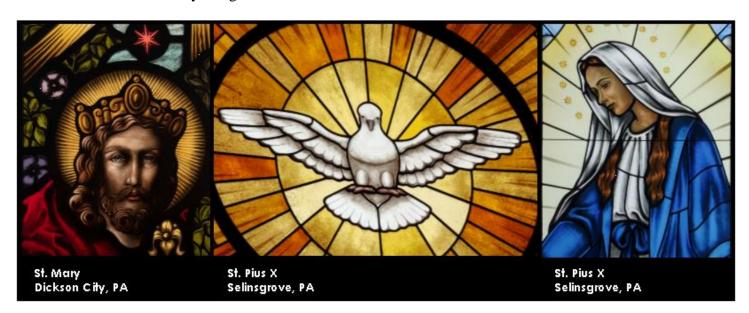

### STAINED GLASS WINDOWS & RESTORATIONS

BAUT Traditional Stained Glass Windows are crafted using the best time-honored techniques that have been perfected over the centuries. BAUT Restorations apply these same techniques to bring new life to your existing stained glass windows. Ask about our patented, lead-free alternative, BAUT Structural Stained Glass.