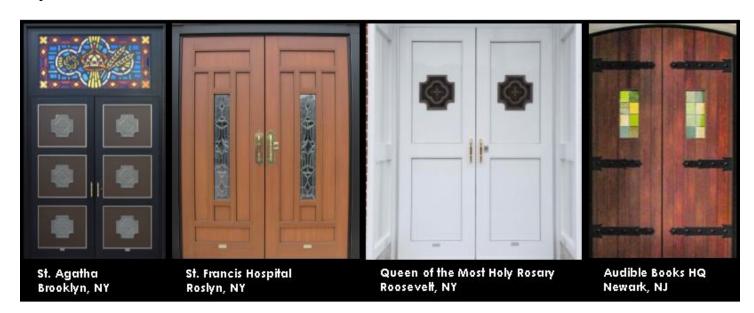

#### **ALUMINUM DOORS & ENTRANCEWAYS**

BAUT Custom Aluminum Doors are designed to be as beautiful as they are functional. Featuring our unique bolted, welded and gusseted corner construction and heavy-duty hardware, our doors have been operating in the field for over 45 years with minimal maintenance. With various finish options, design styles and art choices, BAUT Doors are seamlessly designed to fulfill the needs of each individual church.