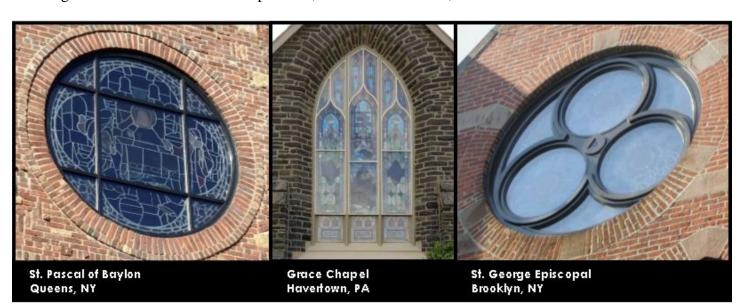

## ALUMINUM WINDOW FRAMES & PROTECTIVE GLAZING

BAUT Custom Aluminum Window Frames and Protective Glazing are designed to enhance your stained glass, not obscure it. Our Framing System can accommodate windows of any size or shape – custom designed to suit your needs. Featuring our thermally broken system, BAUT Frames will provide cost savings on your utility bills for years to come.